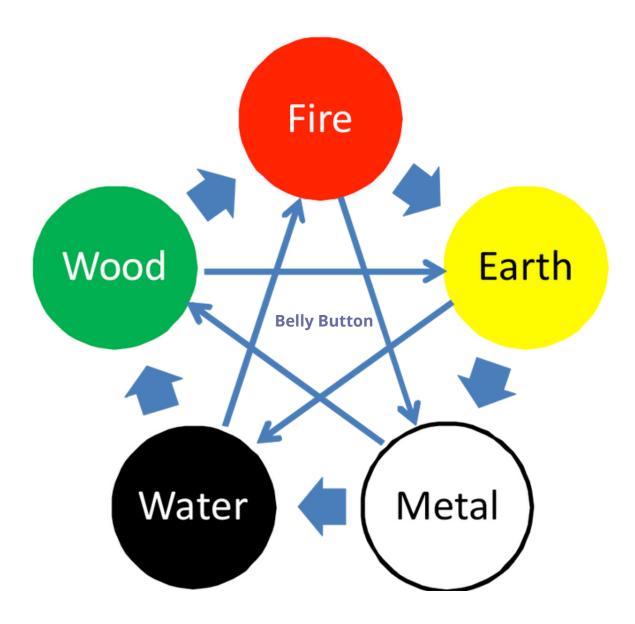

## 5 Element Profile

## Fire Element

| Triple Heater |                     | Pericardium       |                   |
|---------------|---------------------|-------------------|-------------------|
| Positive      | Negative            | Positive          | Negative          |
| Happiness     | Separated from self | Sexual identity   | Hysterical        |
| Certainty     | Despair             | Tranquility       | Stubborn          |
| Hope          | Unbalanced          | Inner peace       | Jealous           |
| Faith         | Negative            | Generosity        | Insincere         |
| Optimism      | Faithless           | Rest              | Greed             |
| Unity         |                     | Inner realisation | Remorseless       |
|               |                     |                   | Sexual insecurity |

| Small Intestine       |              | Heart       |                     |
|-----------------------|--------------|-------------|---------------------|
| Positive              | Negative     | Positive    | Negative            |
| Assume responsibility | Disenchanted | Maintain    | Self doubt          |
| Give way              | Defrauded    | Self esteem | Lonely              |
| Assimilation          | Saddened     | Care        | Insecure            |
| Appreciation          | Glum         | Forgiveness | Hate                |
| Gratitude             | Restless     |             | Lack of compassion  |
|                       | Dissatisfied |             | Lack of forgiveness |

## Earth Element

| Stomach         |                  | Spleen          |               |
|-----------------|------------------|-----------------|---------------|
| Positive        | Negative         | Positive        | Negative      |
| Self confidence | No trust         | Mental security | Indifferent   |
| Wonder          | Lack of respect  | Inspiration     | Disapproval   |
| Inner power     | Thirst for power | Reflection      | Inconsiderate |
| Respect         | Lack of harmony  | Empathy         | Alienated     |
| Harmony         | Nausea           | Intelligence    | Obsessive     |
|                 | Upset            | Sharpness       | Preoccupied   |
|                 | Lack of empathy  |                 | Cynical       |
|                 | Deprived         |                 | Anxious       |
|                 |                  |                 | Rejection     |

## Metal Element

| Large Intestine |          | Lung       |                    |
|-----------------|----------|------------|--------------------|
| Positive        | Negative | Positive   | Negative           |
| Admiration      | Guilt    | Tolerance  | Intolerance        |
| Freedom         | Sadness  | Acceptance | Infidelity         |
| Give way        | Regret   | Proud      | Insecurity         |
| Valuable        | Release  | Modesty    | Lack of creativity |
|                 | Loss     | Enthusiasm | Haughty            |
|                 |          | Fidelity   | Arrogant           |
|                 |          |            | Humiliated         |
|                 |          |            | Prejudiced         |
|                 |          |            | Despise            |

## Water Element

| Positive        | Negative     | Positive   | Negative      |
|-----------------|--------------|------------|---------------|
| Material peace  | Inpatient    | Fearless   | Fear          |
| Patience        | No direction | Caution    | Scared        |
| Inner direction | Terror       | Precaution | Panic         |
| Courage         | Frustration  | Prevention | Paranoid      |
| Valour          | Dictatorial  |            | Reckless      |
|                 |              |            | Phobia        |
|                 |              |            | Superstitious |

## Wood Element

| Gallbladder   |             | Liver          |             |
|---------------|-------------|----------------|-------------|
| Positive      | Negative    | Positive       | Negative    |
| Security      | Anger       | Realisation    | Annoyed     |
| Justice       | Rage        | Transformation | Resentment  |
| Decision      | Annoyed     | Responsibility | Revenge     |
| Determination | Indignation | Happiness      | Unhappy     |
| Assertiveness | Unmotivated |                | Injustice   |
|               | Impotent    |                | Hostility   |
|               | Indecisive  |                | Embittered  |
|               |             |                | Resignation |