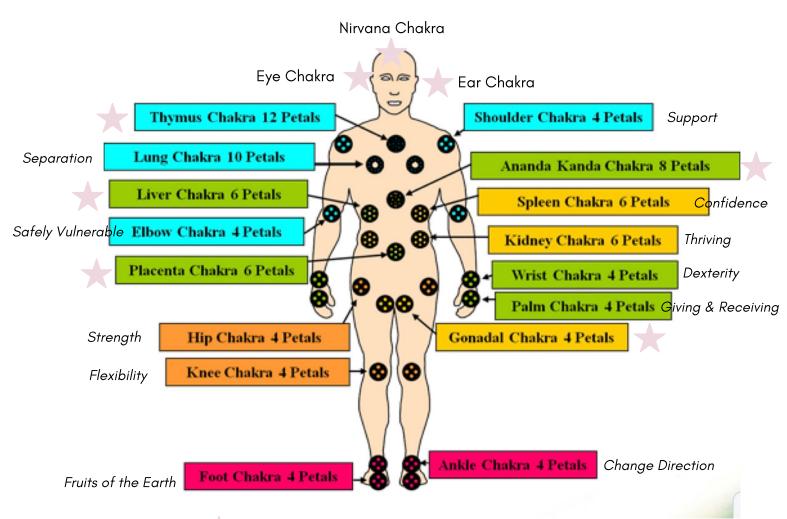

# Minor Chakra Profile

### Note Imbalances by circling and indicating UE or OE

= These chakras have interpretations available

#### Minor Chakras around Head:

- Alta Major: Feminine/inner confidence. Chi protection. Homeostasis
- Guru: Not lead astray. You are your own best guide.
- Manas: Sensory perception. REM Sleep. I am consciousness
- Soma: Brain Integration. Bliss
- Lalana: Swallowing. Boundaries.

## Minor Chakra Interpretation

#### **Minor Chakra Profile**

| Gonadal    |         |                                                                  |
|------------|---------|------------------------------------------------------------------|
| SI x BI LT | Yang OE | Too many ideas distorted, Genghis Khan syndrome                  |
| SI x BI DT | Yang UE | Can't conceive, fertilise, come up with new ideas, problem solve |
| Ht x KI LT | Yin OE  | Obsessed with ideas and fertility and how they affect you        |
| Ht x Ki DT | Yin UE  | Can't conceive or comprehend new ideas / access ideas            |
| Placental  |         |                                                                  |
| SI x GB LT | Yang OE | Over nurturing, demanding                                        |
| SI x GB DT | Yang UE | Can't nurture or give back to those who nurture you              |
| Ht x Lv LT | Yin OE  | Obsessed with being nurtured or what those who you nurture give  |
| Ht x Lv DT | Yin UE  | Can't be nurtured, or receive back from those you nurture        |
| Liver      |         |                                                                  |
| GB x St LT | Yang OE | Try to transform for everyone                                    |
| GB x St DT | Yang UE | Can't transform lead into gold; know how, but can't              |
| Lv x SP LT | Yin OE  | Lead obsession. Can't see way out                                |
| Lv x SP DT | Yin UE  | Can't receive lead from gold                                     |
| Ananda Kan | da      |                                                                  |
| GB x BI LT | Yang OE | Impose your desires                                              |
| GB x BI DT | Yang UE | Can't express your desires                                       |
| Lv x Ki LT | Yin OE  | Obsessed with filling desires                                    |
| Lv x Ki DT | Yin UE  | Don't allow desires to be filled                                 |
| Thymus     |         |                                                                  |
| SI x TH LT | Yang OE | Over helping, gets in own way                                    |
| SI x TH DT | Yang UE | Can't help                                                       |
| Ht x Pc LT | Yin OE  | Obsessed with being helped                                       |
| Ht x Pc DT | Yin UE  | Can't receive help                                               |
| Ear        |         |                                                                  |
| St x TH LT | Yang OE | Over-balanced                                                    |
| St x TH DT | Yang UE | No balance                                                       |
| SP x Pc LT | Yin OE  | Listens too much; obsessed with what is being said               |
| Sp x Pc DT | Yin UE  | Can't hear; doesn't listen                                       |
| Eye        |         |                                                                  |
| GB x BI LT | Yang OE | Threatening eye communication                                    |
| GB x BI DT | Yang UE | Can't communicate with eyes                                      |
| CV x Ki LT | Yin OE  | Obsessed with visual cues                                        |
| CV x Ki DT | Yin UE  | Can't receive visual cues                                        |
| Nirvana    |         |                                                                  |
| GV x SI LT | Yang OE | Dump suppressions on others                                      |
| GV x SI DT | Yang UE | Can't release suppressions                                       |
| CV x Ht LT | Yin OE  | Obsessed with suppressions                                       |
| CV x Ht DT | Yin UE  | Can't look at hidden suppressions                                |
|            |         |                                                                  |