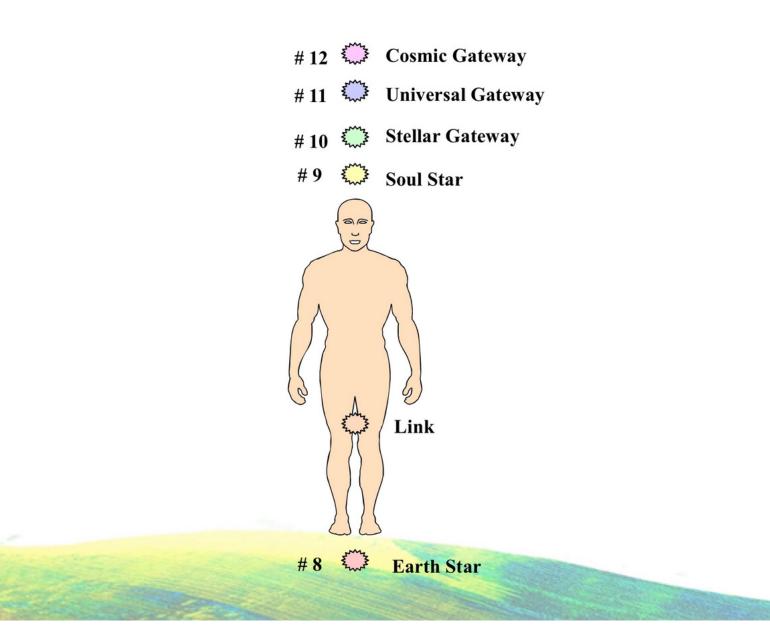

# Celestial Chakra Profile

### Note Imbalances by circling and indicating UE or OE

## Celestial Chakra Interpretation

#### **Celestial Chakra Profile**

| Chakra 8           | Q       |                                                                                                      |
|--------------------|---------|------------------------------------------------------------------------------------------------------|
| GB41 LT            | Yang OE | Losing energy, lack of trust, fear, depleted, co-dependant                                           |
| GB41 DT            | Yang UE | Can't let go, junk in trunk, negativity, careless                                                    |
| SP4 LT             | Yin OE  | Obsessed with possessions, Materialistic                                                             |
| SP4 DT             | Yin UE  | Lack, Unable to receive fruits of the earth                                                          |
| Chakra 9           |         |                                                                                                      |
| SI3 LT             | Yang OE | My way or highway. Hard for me = hard for you                                                        |
| SI3 DT             | Yang UE | Unable to manifest life lessons, participate, stuck                                                  |
| Lu7 LT             | Yin OE  | Over-analyse, obsess with interactions                                                               |
| Lu7 DT             | Yin UE  | Unable to receive life lessons, Can't take responsibility                                            |
| Chakra 10          |         |                                                                                                      |
| BI62 LT            | Yang OE | What I believe, you should to. Too many beliefs                                                      |
| BI62 DT            | Yang UE | Unable to fulfil role/archetype/truth, led astray, lost                                              |
| Ki6 LT             | Yin OE  | Obsessed with having to fix beliefs and others                                                       |
| Ki6 DT             | Yin UE  | Unable to understand limiting beliefs                                                                |
| Chakra 11          |         |                                                                                                      |
| TH5 LT             | Yang OE | Soul vomit, Put purpose onto others.                                                                 |
| TH5 DT             | Yang UE | Unable to express soul purpose, Can't identify, stuck                                                |
| Pc6 LT             | Yin OE  | Obsessed with soul purpose, soul mates                                                               |
| Pc6 DT             | Yin UE  | Ignoring soul purpose, too scared to receive purpose                                                 |
| Chakra 12          |         |                                                                                                      |
| SI3xBl62xTH5<br>LT | Yang OE | Distorted expression of Divinity                                                                     |
| SI3xBl62xTH5<br>DT | Yang UE | Can't express higher self                                                                            |
| Lu7xKi6xPc6<br>LT  | Yin OE  | Obsessed with receiving, distorting godliness                                                        |
| Lu7xKi6xPc6<br>DT  | Yin UE  | Unable to receive divine guidance, can't receive source                                              |
| Link Chakra        |         |                                                                                                      |
| GB41 x SI3 LT      | Yang OE | Too much pressure on connecting with soul. New soul coming around                                    |
| GB41 x SI3<br>DT   | Yang UE | Soul vehicle isn't able to stay connected with a soul, that a connection has already been made with. |
| SP4 x Lu7 LT       | Yin OE  | Too focused or obsess with receiving, activating the soul vehicle to receive a soul. Really wants it |
| SP\$ x Lu7 DT      | Yin UE  | Soul vehicle isn't able to receive a soul to connect with. Not letting it in                         |