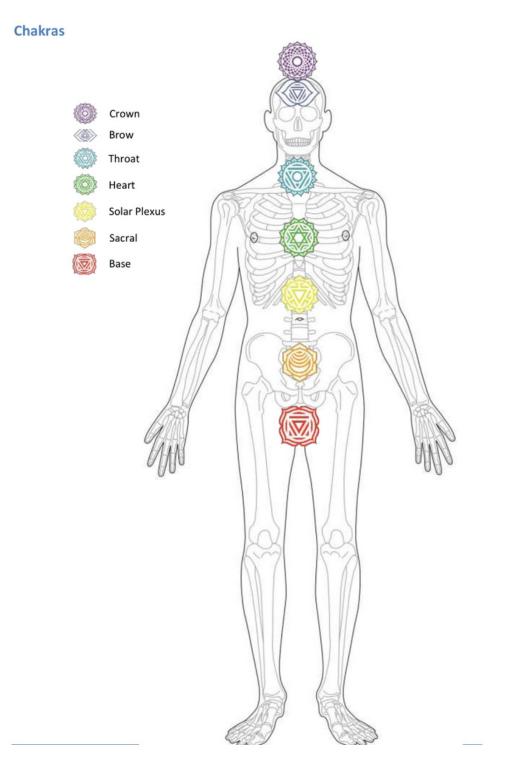

## Major Chakra Profile

### Note Imbalances by circling and indicating UE or OE

## Major Chakra Interpretation

#### Major Chakra Profile

| Crown       |         |                                                                                                                                                                |  |
|-------------|---------|----------------------------------------------------------------------------------------------------------------------------------------------------------------|--|
| GV LT       | Yang OE | The false prophet or guru                                                                                                                                      |  |
| GV DT       | Yang UE | Can't manifest the divine energy into the world. Can't practise<br>spiritual path                                                                              |  |
| CV LT       | Yin OE  | Obsessed with religions, gurus, spiritual teachers, excessive<br>expectations of God                                                                           |  |
| CV DT       | Yin UE  | Can't bring in & receive divine energy, denies spirituality, can't find right path                                                                             |  |
| Brow        |         |                                                                                                                                                                |  |
| TH LT       | Yang OE | Fanatical. My experiences are the only ones that matter. Over<br>Focusing                                                                                      |  |
| TH DT       | Yang UE | Can't express your own experiences. Can't explain things                                                                                                       |  |
| PC LT       | Yin OE  | Obsesses & distorts experiences. Distortion in learning                                                                                                        |  |
| PC DT       | Yin UE  | Can't take in or learn from experiences. Can't perceive. Stuck in old ways.                                                                                    |  |
| Throat      |         |                                                                                                                                                                |  |
| St LT       | Yang OE | Talks too much. Lies. Criticises. Opinionated. Dictate other people's truth                                                                                    |  |
| St DT       | Yang UE | Can't communicate what you want to say. Can't express personal<br>power                                                                                        |  |
| SP LT       | Yin OE  | Obsess & over analyse what people say. Twist truth                                                                                                             |  |
| SP DT       | Yin UE  | Won't listen. Can't listen or accept truth                                                                                                                     |  |
| Heart       |         |                                                                                                                                                                |  |
| GB LT       | Yang OE | Conditional acceptance of others. Uses love as a form of control                                                                                               |  |
| GB DT       | Yang UE | Can't accept self or others for who they are. Can't love                                                                                                       |  |
| Lv LT       | Yin OE  | Obsesses with being accepted & loved. You should love me                                                                                                       |  |
| Lv DT       | Yin UE  | Won't allow others to accept you. Blocked to being loved.                                                                                                      |  |
| Solar Plexu | IS      |                                                                                                                                                                |  |
| LI LT       | Yang OE | Dictator. Humiliates others                                                                                                                                    |  |
| LI DT       | Yang UE | Can't respect or trust. Can't express personal power                                                                                                           |  |
| Lu LT       | Yin OE  | Obsessed with how people respect or trust them. Do you respect me?                                                                                             |  |
| Lu DT       | Yin UE  | Don't feel respected or trusted. Humiliated. Door mat                                                                                                          |  |
| Sacral      |         |                                                                                                                                                                |  |
| BI LT       | Yang OE | Controlling fun, good times. Sexual manipulation                                                                                                               |  |
| BI DT       | Yang UE | Can't express passion, fun, pleasure, creativity                                                                                                               |  |
| Ki LT       | Yin OE  | Obsessed with fun & sexual energy, how it relates to them                                                                                                      |  |
| Ki DT       | Yin UE  | Blocks sexual energy. Can't have fun with others. Can't see pleasure in the world                                                                              |  |
| Base        |         |                                                                                                                                                                |  |
| SI LT       | Yang OE | The fundamentalist. Everyone needs to identify with me & my beliefs                                                                                            |  |
| SI DT       | Yang UE | Can't express who you are, your belief systems. 'Who am I? Why am I<br>here?'. Frustrated Philosopher. Can't offer security                                    |  |
| Ht LT       | Yin OE  | Obsesses with who people are, what they believe in & how it affects you. Co-dependency. 'I need you to feel secure & to be me'.                                |  |
| Ht DT       | Yin UE  | Can't understand who you are, or you people are. Can't feel secure in the world. Can't relate to others when they express who they are or share their beliefs. |  |