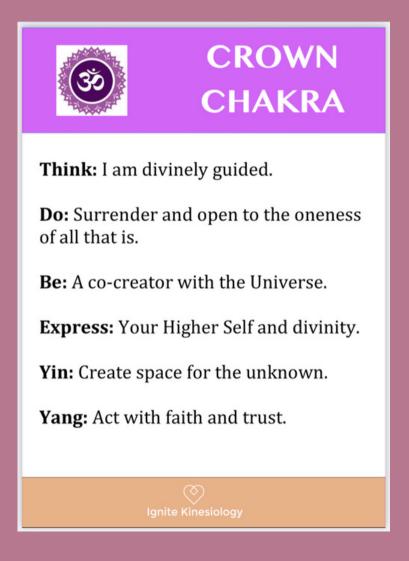

### BASE CHAKRA

**Think:** It is safe to be me. I have all that I need.

**Do:** Get into your Body. Be Active. Connect to the Earth.

Be: Present and Mindful.

**Express:** Your tribal spirit, your identity, your roots.