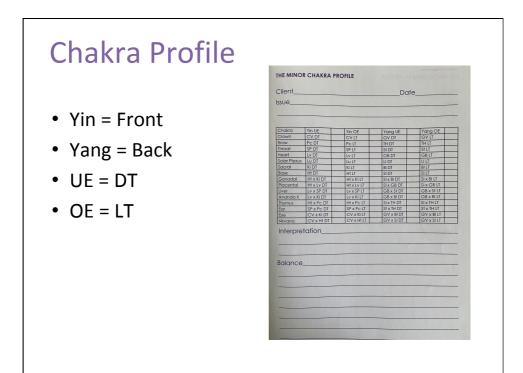

br>Friendly Needed<br>Responsible Abundant<br>Generous Conscience<br>Storgiving<br>Honest<br>Loyal<br>Selerighteous<br>Kind                    | Active Passive<br>Commid Sexually-<br>Sexually-Sexually-<br>Commid to selfa Sexually-<br>to role model, cause<br>Admiring Risk-taking Attractive<br>Reflective Answerable<br>Reflective Answerable<br>Potent & Head<br>Self-reliant Understond<br>Balanced Confirmed<br>Assured In-balance<br>Honourable Included<br>Mismare Belonging<br>Self-reflective Free<br>Involved<br>Flexible           | tover, comparisons<br>Active<br>Committed<br>to others<br>to others |





## 5 Elements

- Fire: Passion/Purpose/Joy
- Earth: Nurturance, Harmony, Empowerment
- Metal: Discipline, Mercy, Structure
- Water: Intuition, Peace, Flow
- Wood: Motivation, Growth, Resource



# **Exploration Tasks**

- Have a play with the protocol
- Make your own protocol
- Try it with others (ethically)
- Brain Gym & Switching
- Thursday 4pm Practical Session