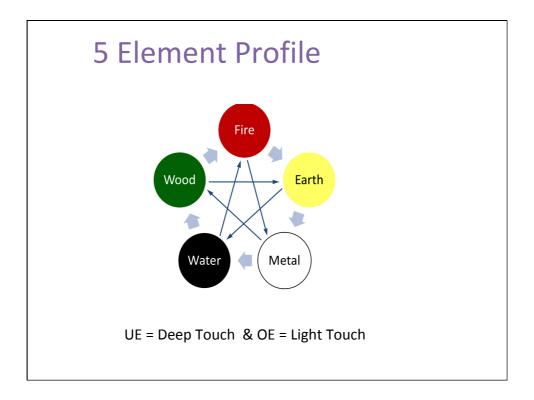

## 5 Elements

- Fire: Passion/Purpose/Joy
- Earth: Nurturance, Harmony, Empowerment
- Metal: Discipline, Mercy, Structure
- Water: Intuition, Peace, Flow
- Wood: Motivation, Growth, Resource